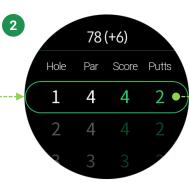

Hole

2

3

102

3

4

4

select the hole.

1. Rotate the bezel to

2. Touch focused hole.

Par Score Putts

5

2

The score entry screen appears automatically for every hole.

Press the OK button to display the distance guide screen.

3