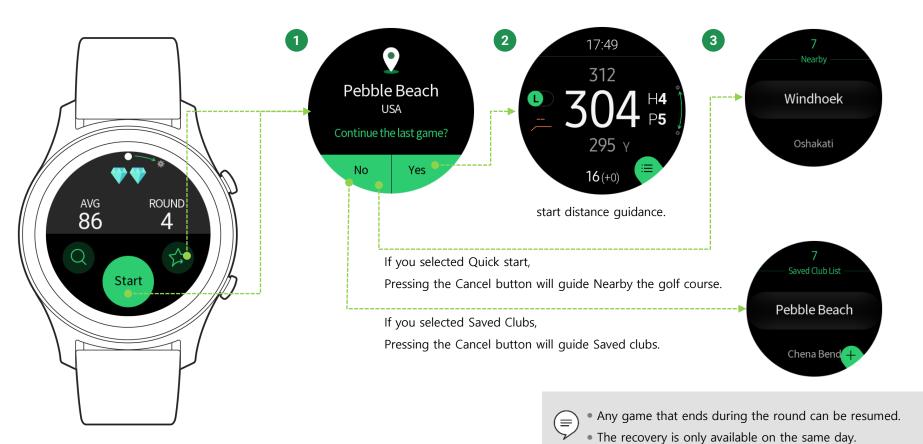

#### 02 How to Select Golf club | Continue Round

© 2016, Phinetworks. All rights reserved.