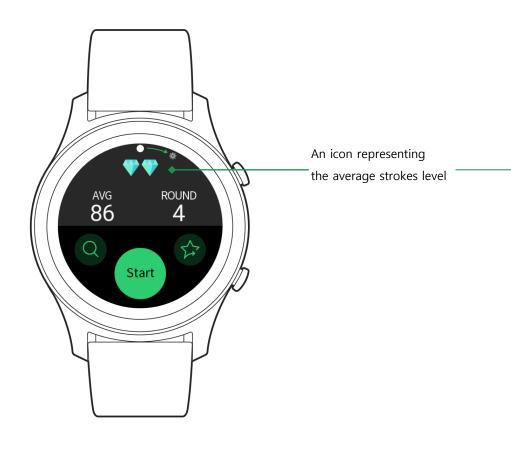

# SAMSUNG Gear S3 Golf NAVI User Guide V1.0.1



## Index

## Main

- 3 Screen description
- 4 Level Icon
- 5 Round List
- 6 Setting
- 7 Send Log

## 03

#### **Distance Guide**

- 12 Screen description
- 13 Change Hole
- 14 Option
- 15 End Round

## 02

#### How to select Golf Cub

- 8 Search Nearby
- 9 Search Golf Club
- 10 Saved Clubs
- 11 Continue Round



#### etc.

- 16 Q&A
- 17 Company Information



### 01 Main

Level Icon





4

### 01 Main





You can see the score by selecting a saved round list



You can edit the score by touching a selected holes



Touch the Score or Putts area and turn the bezel to edit the score you want.



Delete

Û

Touch the Options button in the Round list screen, you can delete the selected list.



AVG ROUND 86 4 Start



Enter the setup menu and select the log transfer menu.

If you select a log from the list of logs displayed chronological order, The log file will be transferred. Internet connection is required because sending via online.

It is a function to send the Golf Navi usage record to the developer to solve the error phenomenon.

Once you have completed the log transfer, please contact us to make a quick improvement.

E-mail : info.golfnavi@gmail.com

Tell: 070-70