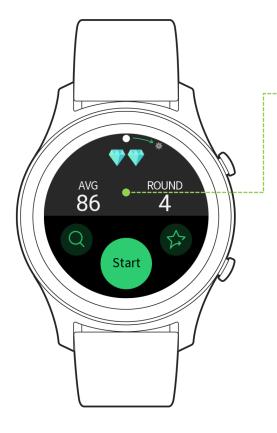

### 01 Main

Level Icon

4

AVG ROUND 86 4 Start

Enter the setup menu and select the log transfer menu.

If you select a log from the list of logs displayed chronological order, The log file will be transferred. Internet connection is required because sending via online.