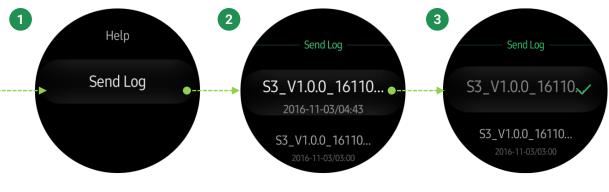

AVG ROUND 86 4 Start

Enter the setup menu and select the log transfer menu.

If you select a log from the list of logs displayed chronological order, The log file will be transferred. Internet connection is required because sending via online.

It is a function to send the Golf Navi usage record to the developer to solve the error phenomenon.

Once you have completed the log transfer, please contact us to make a quick improvement.

E-mail : info.golfnavi@gmail.com