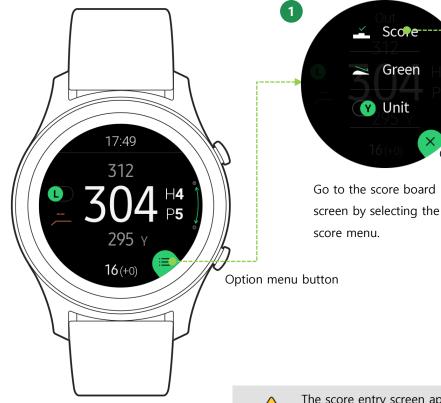

## 03 Screen description

Option menu1 – Input score

1

Scole

Green

Y Unit

2

Close button

Hole

2

3

102

3

4

4

select the hole.

1. Rotate the bezel to

2. Touch focused hole.

Par Score Putts

5

2

The score entry screen appears automatically for every hole.

Press the OK button to display the distance guide screen.

3