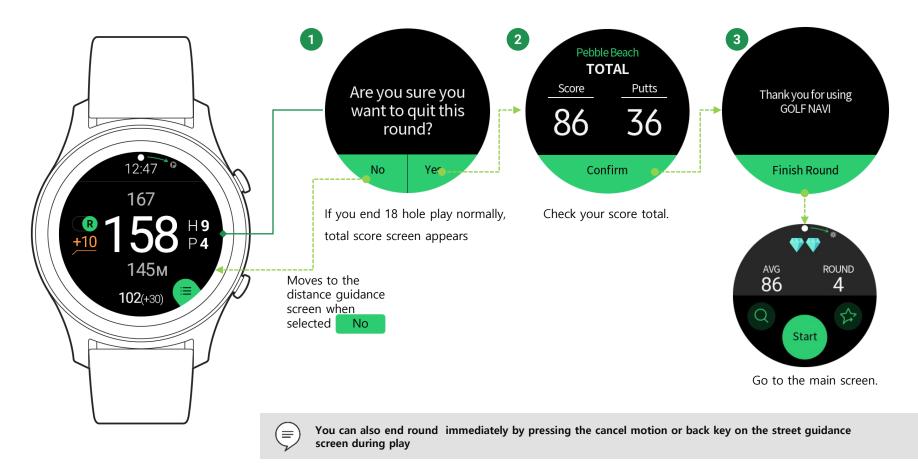

2

3

The X icon will cancel the hall change and return to the distance guidance screen

5

6

Cancel

2

3

 $\bigcirc$ 

After selecting a hole, touch the center of the screen or directly touch the hall number icon to change to the hole and start the distance guidance.

9

7

8

----

## 03 Screen description

Option menu1 – Input score

1

Scole

Green

Y Unit

2

Close button

Hole

2

3

102

3

4

4

select the hole.

1. Rotate the bezel to

2. Touch focused hole.

Par Score Putts

5

2



The score entry screen appears automatically for every hole.



Press the OK button to display the distance guide screen.

3

H**1** P**4** 

Yes

Putts

Yes

H**1** P**4** 

Score

No

No

Touch the Score or Putts area and turn the bezel to edit the score you want.

### 04 End round

End round



0

0

0

Q

#### Can I use GOLF NAVI without internet from overseas?

You can use the GOLF NAVI without internet by using the SAVED CLUB in main menu.

1. First, please save your golf course.

main menu -> search -> select your course -> option -> save

- 2. Select the golf course from the saved golf course.
- 3. You can use the GOLF NAVI without internet

#### I can not find the golf course. How long do you have to wait?

- 1. Keep your gear S3's the Internet (3G, LTE, wifi) connection.
- 2. It is a function that uses GPS. You can not receive GPS indoors, please use it outdoors.

#### Can not find golf club in Nearby golf club or search golf club

Please email info.golf navi@gmail.com with your golf club name, url and more. I will register golf course immediately.

#### Unable to instal