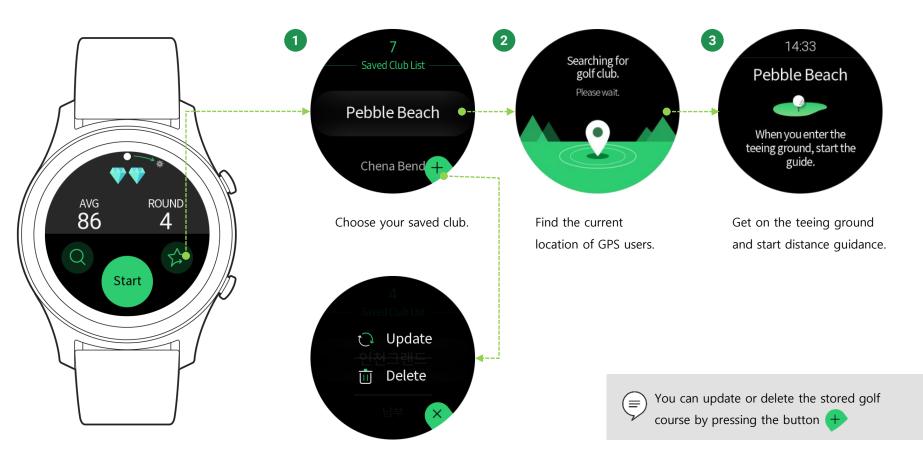

Round list screen, you can delete the selected list.



AVG ROUND 86 4 Start



Enter the setup menu and select the log transfer menu.

If you select a log from the list of logs displayed chronological order, The log file will be transferred. Internet connection is required because sending via online.

It is a function to send the Golf Navi usage record to the developer to solve the error phenomenon.

Once you have completed the log transfer, please contact us to make a quick improvement.

E-mail : info.golfnavi@gmail.com

Tell: 070-7019-9017

#### 02 How to Select Golf club Find Nearby Golf clubs





It is a function that uses GPS. You can not receive GPS indoors, please use it outdoors.

#### 02 How to Select Golf club Search Golf Club



#### 02 How to Select Golf club | Saved Clubs



#### © 2016, Phinetworks. All rights reserved.

#### 02 How to Select Golf club | Continue Round



© 2016, Phinetworks. All rights reserved.



## 03 Screen description | cha

Change hole





Turn the bezel on the distance view and the hole change screen appears. You can select another hole by rotating the bezel.

5

6

HOLE

2

3

The X icon will cancel the hall change and return to the distance guidance screen

5

6

Cancel

2

3

 $\bigcirc$ 

After selecting a hole, touch the center of the screen or directly touch the hall number icon to change to the hole and start the distance guidance.

9

7

8

----

## 03 Screen description

Option menu1 – Input score

1

Scole

Green

Y Unit

2

Close button

Hole

2

3

102

3

4

4

select the hole.

1. Rotate the bezel to

2. Touch focused