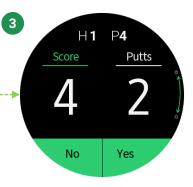

# SAMSUNG Gear S3 Golf NAVI User Guide V1.0.1



## Index

## Main

- 3 Screen description
- 4 Level Icon
- 5 Round List
- 6 Setting
- 7 Send Log

## 03

#### **Distance Guide**

- 12 Screen description
- 13 Change Hole
- 14 Option
- 15 End Round

## 02

#### How to select Golf Cub

- 8 Search Nearby
- 9 Search Golf Club
- 10 Saved Clubs
- 11 Continue Round



#### etc.

- 16 Q&A
- 17 Company Information



### 01 Main

Level Icon





4

### 01 Main





You can see the score by selecting a saved round list



You can edit the score by touching a selected holes



Touch the Score or Putts area and turn the bezel to edit the score you want.



Delete

Û

Touch the Options button in the Round list screen, you can delete the selected list.



AVG ROUND 86 4 Start



Enter the setup menu and select the log transfer menu.

If you select a log from the list of logs displayed chronological order, The log file will be transferred. Internet connection is required because sending via online.

It is a function to send the Golf Navi usage record to the developer to solve the error phenomenon.

Once you have completed the log transfer, please contact us to make a quick improvement.

E-mail : info.golfnavi@gmail.com

Tell: 070-7019-9017

#### 02 How to Select Golf club Find Nearby Golf clubs





It is a function that uses GPS. You can not receive GPS indoors,