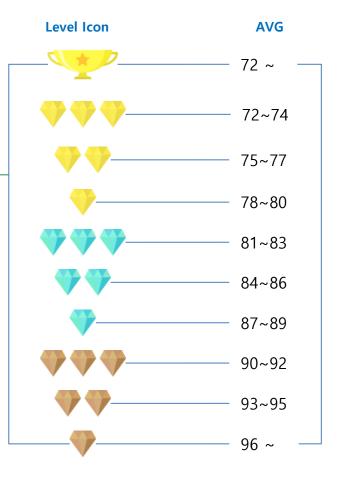

# SAMSUNG Gear S3 Golf NAVI User Guide V1.0.1



## Index

## Main

- 3 Screen description
- 4 Level Icon
- 5 Round List
- 6 Setting
- 7 Send Log

## 03

#### **Distance Guide**

- 12 Screen description
- 13 Change Hole
- 14 Option
- 15 End Round

## 02

#### How to select Golf Cub

- 8 Search Nearby
- 9 Search Golf Club
- 10 Saved Clubs
- 11 Continue Round



#### etc.

- 16 Q&A
- 17 Company Information



### 01 Main

Level Icon





4

### 01 Main





You can see the score by selecting a saved round list



You can edit the score by touching a selected holes



Touch the Score or Putts area and turn the bezel to edit the score you want.



Delete

Û

Touch the Options button in the Round list screen, you can delete the selected list.



AVG ROUND 86 4 Start



Enter the setup menu and select the log transfer menu.

If you select a log from the list of logs displayed chronological order, The log file will be transferred. Internet connection is required because sending via online.

It is a function to send the Golf Navi usage record to the developer to solve the error phenomenon.

Once you have completed the log transfer, please contact us to make a quick improvement.

E-mail : info.golfnavi@gmail.com

Tell: 070-7019