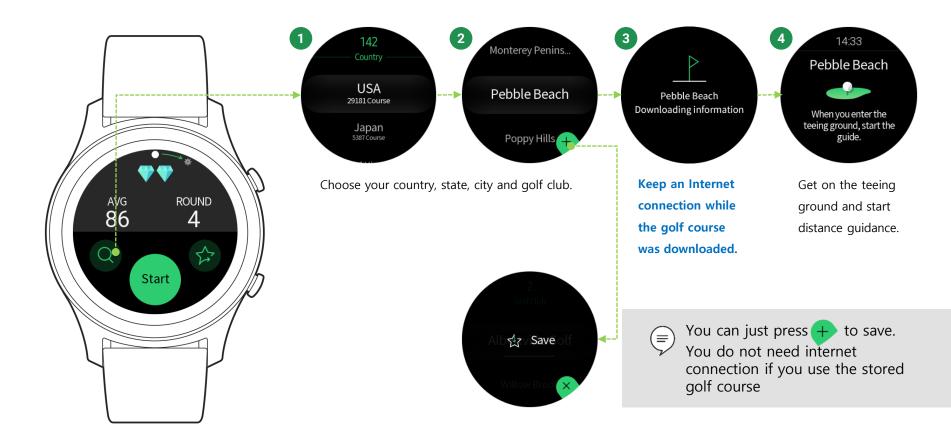

#### 02 How to Select Golf club Search Golf Club

#### 02 How to Select Golf club | Saved Clubs