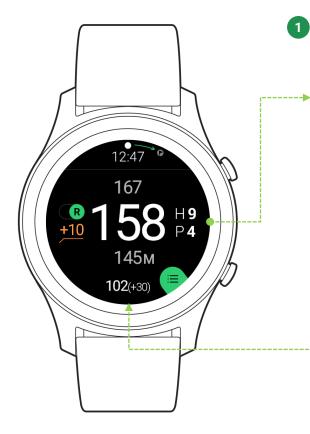

## 03 Screen description

Option menu1 – Input score

1

Scole

Green

Y Unit

2

Close button

Hole

2

3

102

3

4

4

select the hole.

1. Rotate the bezel to

2. Touch focused hole.

Par Score Putts

5

2

The score entry screen appears automatically for every hole.

Press the OK button to display the distance guide screen.

3