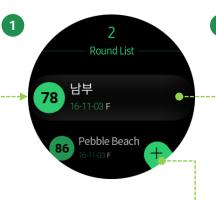

### 01 Main

You can see the score by selecting a saved round list

You can edit the score by touching a selected holes

Touch the Score or Putts area and turn the bezel to edit the score you want.

Delete

Û

Touch the Options button in the Round list screen, you can delete the selected list.

Touch the Score or Putts area and turn the bezel to edit the score you want.