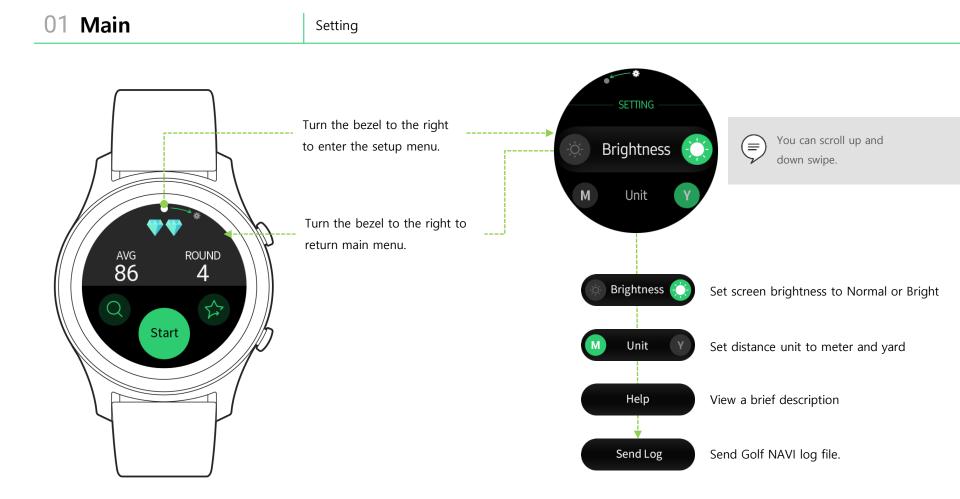

# SAMSUNG Gear S3 Golf NAVI User Guide V1.0.1



## Index

## Main

- 3 Screen description
- 4 Level Icon
- 5 Round List
- 6 Setting
- 7 Send Log

## 03

#### **Distance Guide**

- 12 Screen description
- 13 Change Hole
- 14 Option
- 15 End Round

## 02

#### How to select Golf Cub

- 8 Search Nearby
- 9 Search Golf Club
- 10 Saved Clubs
- 11 Continue Round



#### etc.

- 16 Q&A
- 17 Company Information



### 01 Main

Level Icon





4

### 01 Main





You can see the score by selecting a saved round list



You can edit the score by touching a selected holes



Touch the Score or Putts area and turn the bezel to edit the score you want.



Delete

Û

Touch the Options button in the Round list screen, you can delete the selected list.



AVG ROUND 86 4 Start



Enter the setup menu and select the log transfer menu.

If you select a log from the list of logs displayed chronological order, The log file will be transferred. Internet connection is required because sending via online.

It is a function to send the Golf Navi usage record to the developer to solve the error phenomenon.

Once you have completed the log transfer, please contact us to make a quick improvement.

E-mail : info.golfnavi@gmail.com

Tell: 070-7019-9017

#### 02 How to Select Golf club Find Nearby Golf clubs





It is a function that uses GPS. You can not receive GPS indoors, please use it outdoors.

#### 02 How to Select Golf club Search Golf Club



#### 02 How to Select Golf club | Saved Clubs



#### © 2016, Phinetworks. All rights reserved.

####