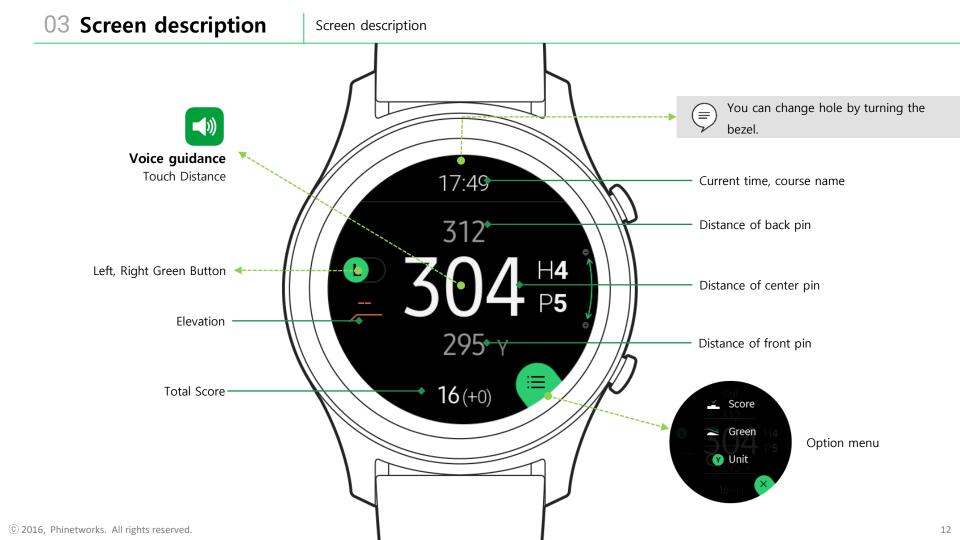

## 03 Screen description | cha

Change hole

Turn the bezel on the distance view and the hole change screen appears. You can select another hole by rotating the bezel.

5

6

HOLE

2

3

The X icon will cancel the hall change and return to the distance guidance screen

5

6

Cancel

2

3

 $\bigcirc$ 

After selecting a hole, touch the center of the screen or directly touch the hall number icon to change to the hole and start the distance guidance.