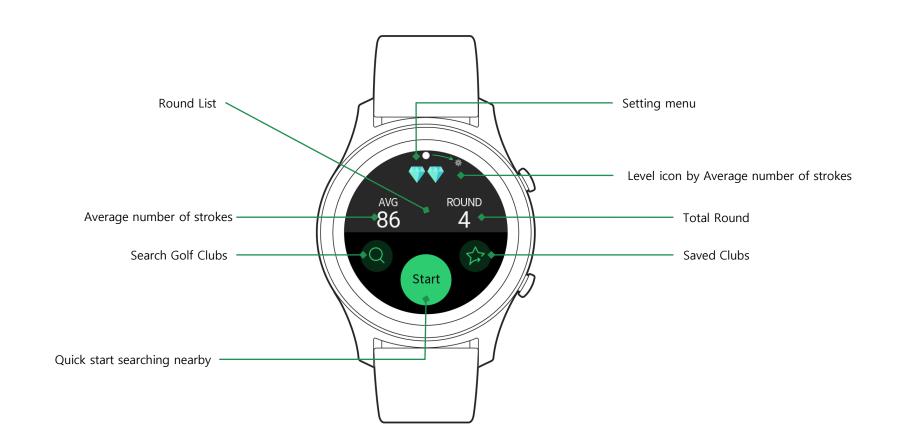

### 01 Main

You can see the score by selecting a saved round list

You can edit the score by touching a selected holes

Touch the Score or Putts area and turn the bezel to edit the score you want.

Delete

Û

Touch the Options button in the Round list screen, you can delete the selected list.

AVG ROUND 86 4 Start

Enter the setup menu and select the log transfer menu.

If you select a log from the list of logs displayed chronological order, The log file will be transferred. Internet connection is required because sending via online.