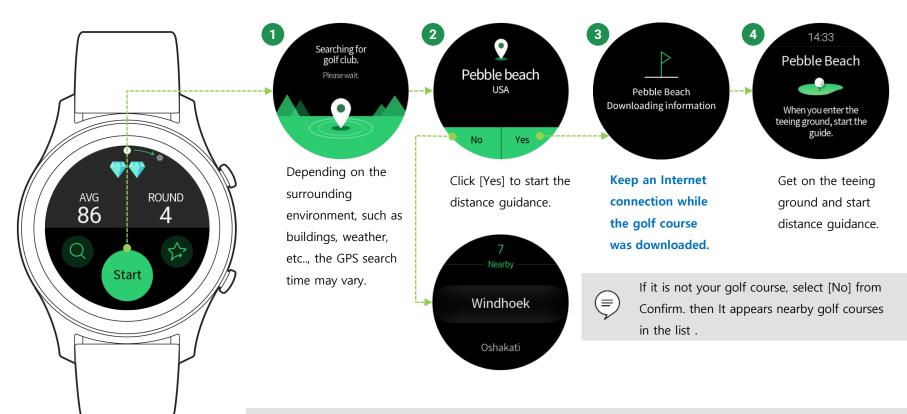

#### 02 How to Select Golf club Find Nearby Golf clubs

It is a function that uses GPS. You can not receive GPS indoors, please use it outdoors.