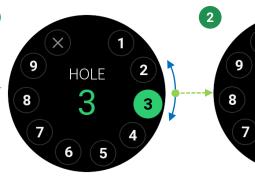

## 03 Screen description | cha

Change hole

Turn the bezel on the distance view and the hole change screen appears. You can select another hole by rotating the bezel.

5

6

HOLE

2

3

The X icon will cancel the hall change and return to the distance guidance screen

5

6

Cancel

2

3

 $\bigcirc$ 

After selecting a hole, touch the center of the screen or directly touch the hall number icon to change to the hole and start the distance guidance.

9

7

8

----